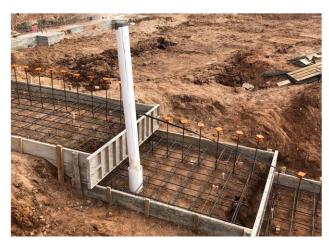

## School District of Manawa

Step Footings and rebar installed Fitness

Footings and rebar installed Fitness Center

Storm Sewer installed Fitness Center

Northwest corner footings being installed.

## Update

We broke ground on the Fitness Center mid-October and are coming up out of the ground with concrete footings and foundations, the structural steel is scheduled to be getting erected starting mid-November, followed by masonry walls.