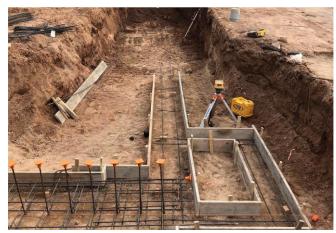

## School District of Manawa

Step Footings and rebar installed Fitness

Footings and rebar installed Fitness Center

Storm Sewer installed Fitness Center

Northwest corner footings being installed.

## Update

We broke ground on the Fitness Center mid-October and are coming up out of the ground with concrete footings and foundations, the structural steel is scheduled to be getting erected starting mid-November, followed by masonry walls.