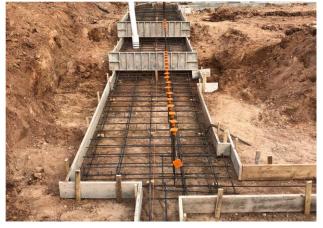

## School District of Manawa

Step Footings and rebar installed Fitness

Footings and rebar installed Fitness Center

Storm Sewer installed Fitness Center

Northwest corner footings being installed.

## Update

We broke ground on the Fitness Center mid-October and are coming up out of the ground with concrete footings and foundations, the structural steel is scheduled to be getting erected starting mid-November, followed by masonry walls.