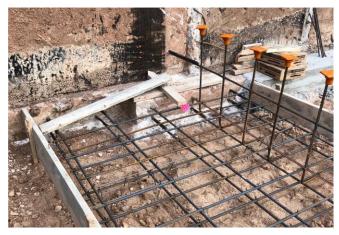

## School District of Manawa

Step Footings and rebar installed Fitness

Footings and rebar installed Fitness Center

Storm Sewer installed Fitness Center

Northwest corner footings being installed.

## Update

We broke ground on the Fitness Center mid-October and are coming up out of the ground with concrete footings and foundations, the structural steel is scheduled to be getting erected starting mid-November, followed by masonry walls.